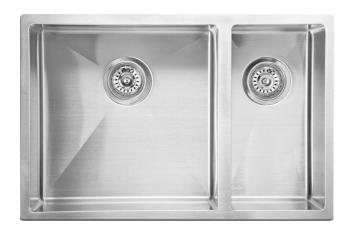

## **SPECIFICATIONS**

(All measurements are in millimeters)

**Description:** 

New Axon range 1 & 1/2 Bowl w/ 10mm internal corner

**Sink Dimensions:** 

670W x 440H x 198D

**Bowl Dimensions:** 

Main [400W x 400H x 190D] + Half [200W x 400H 190D]