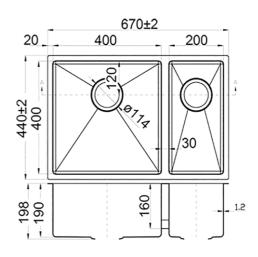

## **SPECIFICATIONS**

(All measurements are in millimeters)

**Description:** 

New Axon range 1 & 1/2 Bowl w/ 10mm internal corner

**Sink Dimensions:** 

670W x 440H x 198D

**Bowl Dimensions:** 

Main [400W x 400H x 190D] + Half [200W x 400H 190D]

Min Cabinet Size:

1000mm

Installation:

Flush mount, Inset-mount or Undermount

Material:

1.2 mm 304 Stainless Steel

**Tap Holes:** 

NO tap hole only

Outlet:

90mm basket wastes included

**Cut Out Templates:** 

Yes

Warranty:

15 years replacement products or parts.